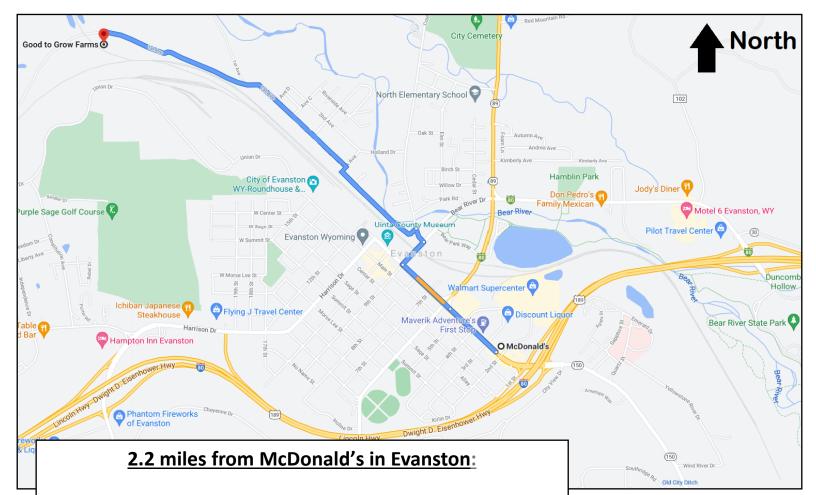

## **Evanston Wyoming**

- Head NW on Front St for 0.5 miles
- Turn right onto Bear River Dr.
- After the Underpass, turn left onto County Rd
- Take the first left (at the Recycle Center) onto China Mary Rd
- Follow A Ave along the tracks for 0.4 miles
- After A Ave makes a 90° right turn, turn left onto 1st Ave
- Follow 1st Ave until it turns into dirt, stay to the left on Nacho Rd
- Follow Nacho Rd (past 2 houses on your left) for approx. 0.6 miles
- Good to Grown Farms will be on your left

There will be signs to follow once you get on China Mary Rd in Evanston

For more information contact the Uinta County Conservation District

at 307-288-0214